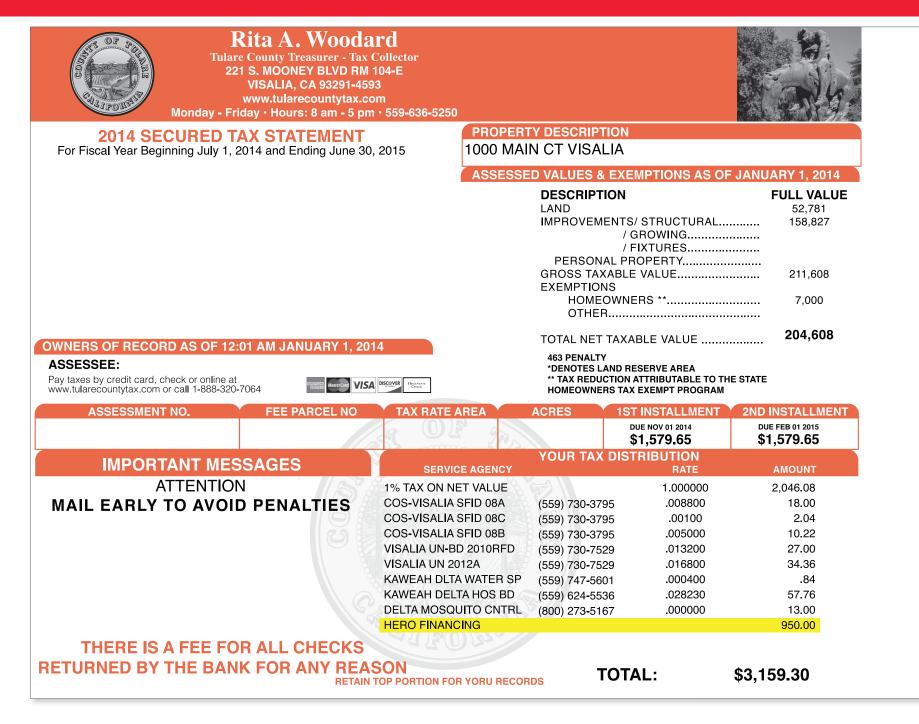

<br>HERO FINANCING | DI<br>UNIFIED SCHOOI<br>COUNTY SEWER<br>STREET LIGHTIN<br>COUNTY PARAMEN<br>HERO FINANCINO |                          | 000-0<br>000-0<br>000-0<br>000-0               | NUMBER<br>00-0000<br>00-0000<br>00-0000<br>00-0000 | LEVY AMOUNT<br>238.76<br>117.84<br>17.88<br>6.92<br>700.00 |                   |
|                                       |                                                                              | 1                                                                                          |                          |                                                | DIRECT L                                           | EVY TOTAL                                                  | 1,081.40          |

#### HERO Sample Property Tax Bill: Tulare County





## HERO Sample Property Tax Bill: San Francisco County

|              | AN FRAM       |               |                                       | David Augus <sup>.</sup><br>Secured P | eros, Treasure<br>tine, Tax Colle<br>roperty Tax B<br>2014 through | ector<br>ill | 0, 2015        |                             | City Ha <b>ll</b> , Room 14<br>San Francisco, CA 9410<br>www.sftreasurer.org |
|--------------|---------------|---------------|---------------------------------------|---------------------------------------|--------------------------------------------------------------------|--------------|----------------|-----------------------------|------------------------------------------------------------------------------|
| Vol<br>01    | Block<br>1234 | Lot<br>123    | Account Numbe