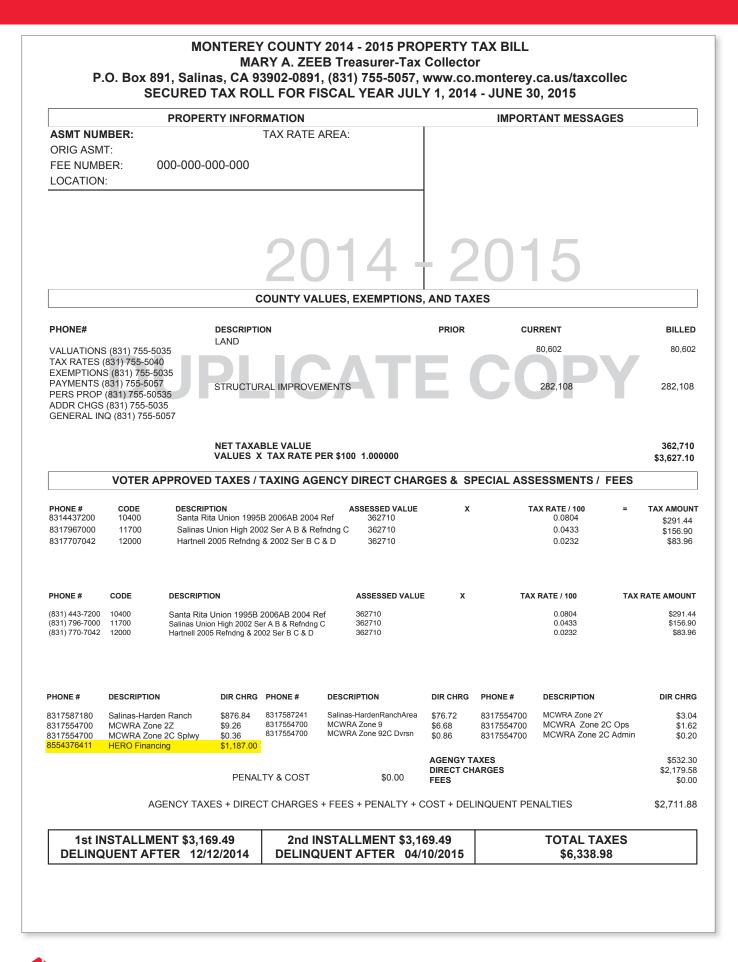

|            |            |                     |                                                                             |            |                |                         |                     |
|                |                                 |            |            |                     |                                                                             |            |                |                         |                     |
|                |                                 |            |            |                     |                                                                             |            |                |                         |                     |

#### HERO Sample Property Tax Bill: Monterey County



## HERO Sample Property Tax Bill: Santa Barbara County

|                                                                                                                                                                                                                                                                                                                                                                                                                                                                          |         | (000)040-0000 0                                                                                                                                                                                            | ANTA MARIA                                    |