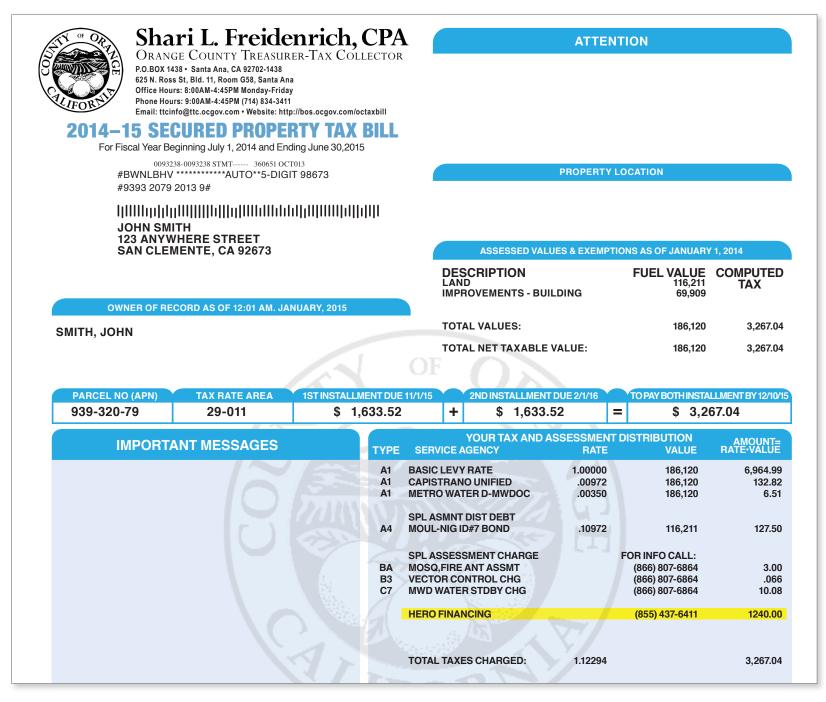

\$1861.<br>\$1861.<br>BLE VALU<br>90,115                     |
| 1234 WILSHIRE BLVD LOS<br>TRACT # 12121 LOT 96<br>SSESSOR'S REGIONAL OFFICE<br>REGION #02 INDEX: TRA:0099<br>NORTH DISTRICT OFFICE<br>13800 BALBOA BLVD.<br>SYLMAR CA 91342                                                                      | ANGELE<br>9                          | FIRST INSTALLMEN<br>SECOND INSTALLM<br>ROLL YEAR 14-15<br>LAND<br>IMPROVEMENTS                                                                                         | T TAXES DUE N<br>ENT TAXES DUE F<br>VAI<br>CURRENT ASSI                                                                                      | EB. 1, 2015<br>LUATION INFC<br>ESSED VALUE<br>90,115<br>99,607 | TAXA     | \$1861.<br>\$1861.<br>BLE VALU<br>90,115<br>99,607<br>189,72 |



| RIVERSIDE COUN<br>For Fiscal Year<br>Offices in Riv<br>To send us an e-mail,<br>IMPORTANT II                                                                                                          | 4080 Lemor<br>(P.O. Box 1<br>Telepho<br>or, from area<br>toll free: 1 (87                                            | N KENT, TREASURER<br>a St (1st Floor) Riverside, Califo<br>2005, Riverside, CA 92502-220<br>one: (951) 955-3900<br>a codes 951 and 760 on<br>77) RIVCOTX (748-26 |                           |                                                                                        |                                                                                                                                       |
|------------------------------------------------------------