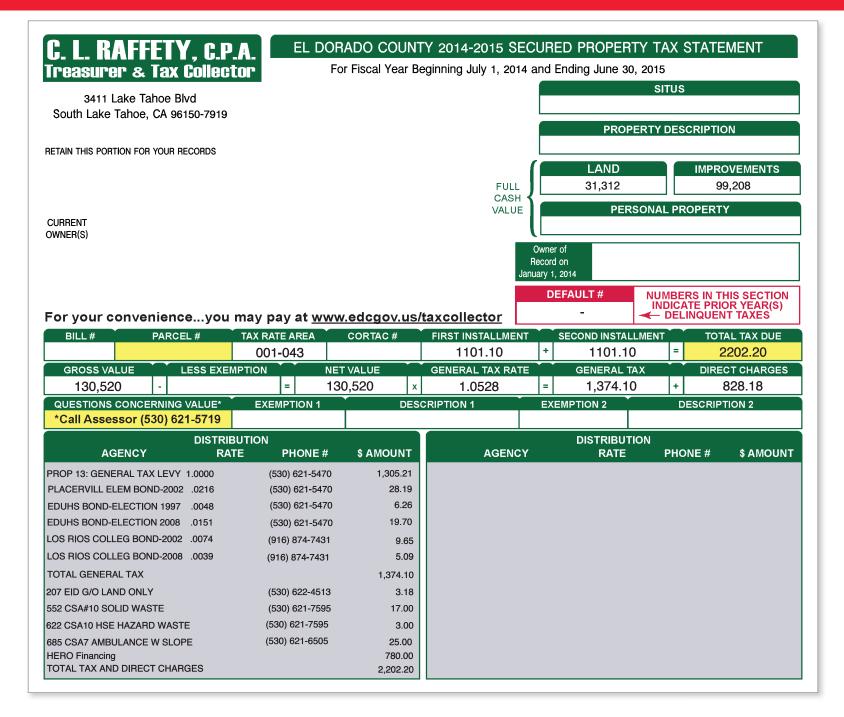

r>HERO FINANCING | DI<br>UNIFIED SCHOOI<br>COUNTY SEWER<br>STREET LIGHTIN<br>COUNTY PARAMEN<br>HERO FINANCINO |                          | 000-0<br>000-0<br>000-0<br>000-0               | NUMBER<br>00-0000<br>00-0000<br>00-0000<br>00-0000 | LEVY AMOUNT<br>238.76<br>117.84<br>17.88<br>6.92<br>700.00 |                   |
|                                       |                                                                              | 1                                                                                          |                          |                                                | DIRECT L                                           | EVY TOTAL                                                  | 1,081.40          |

#### HERO Sample Property Tax Bill: Tulare County





## HERO Sample Property Tax Bill: San Francisco County

|              | AN FRAM       |               |                                       | David Augus <sup>.</sup><br>Secured P | eros, Treasure<br>tine, Tax Colle<br>roperty Tax B<br>2014 through | ector<br>ill | 0, 2015        |                             | City Ha <b>ll</b> , Room 14<br>San Francisco, CA 9410<br>www.sftreasurer.org |
|--------------|---------------|---------------|---------------------------------------|---------------------------------------|--------------------------------------------------------------------|--------------|----------------|-----------------------------|------------------------------------------------------------------------------|
| Vol<br>01    | Block<br>1234 | Lot<br>123    | Account Number<